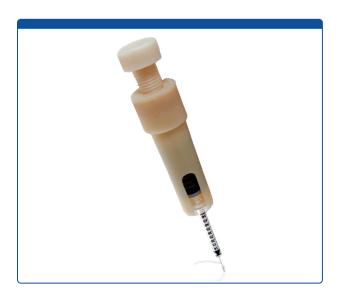

## 07220-PUMP

**Pump, Low Volume, Hand Held** for 365um OD CE or CEC Capillaries . MicroSolv Brand. 1 EA.

#### **Additional Info**

This is a very handy unit to have, for Capillary Electrophoresis (CE) or Capillary Electro Chromatography (CEC) that every lab should have for Best Practices in CE.

The Turn Screw "Plunger" keeps constant downward pressure on the Syringe while producing sub-microliter Flow through the Capillary that will remove residual Buffers, Solvents or Air Bubbles.