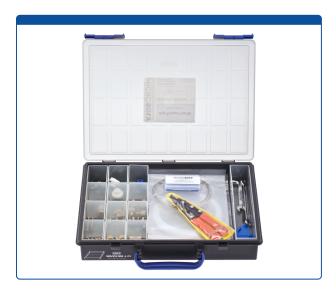

# Catalog Number

46000-HP

**Tool Kit for HPLC.** High Pressure. Includes Tools, Tubing, Fittings, Ferrules, Filters and box. ARE-Applied Research brand. 1 EA.

## **Additional Info**

This convenient kit puts all the parts tools you need to keep an HPLC up and running. A must have for everyone that is responsible for maintenance of the instruments.

#### Includes:

- 10 Ferrules, PEEK, Double. 1/16"
- 10 Ferrules, SS, Single, 1/16"
- 6 Tubing Connector, One Piece, Finger Tight
- 1 Inline Filter, PEEK complete. 2 um PEEK frit.
- 4 Tubing Connectors, Finger Tight Double Cone Ferrules 10-32
- 4 Tubing Connectors, Hex Head, Long for Double Ferrule 10-32
- 5 Tubing Connectors, SS, Long Head, Rheodyne Type, 10-32
- 5 Tubing Connectors, SS, Extra Long, Rheodyne Type, 10-32
- · 2 Solvent Filters, Last Drop, SS Element, 2 um