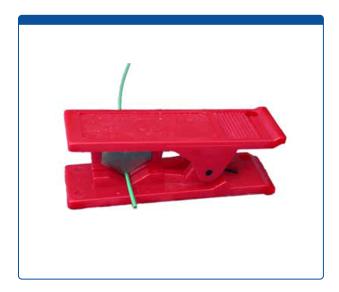

## 46002-01

**Tubing Cutter, Polymeric Tubing**, Guillotine Style, Red. ARE-Applied Research brand. 1 EA.

## Additional Info

This low cost tubing cutter is intended for PTFE, ETFE, PFA, FEP and other soft polymeric tubing but can be used to cut PEEK tubing, but the cut tubing should not be used in critical HPLC connections. For HPLC Grade Cuts, we suggest using our <u>Clean-Cut Tubing Cutter</u>.