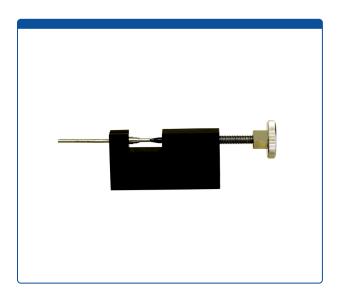

## Catalog Number

46020-FS

**Ferrule Removal & Saver Tool**. For Stainless Steel Ferrules. ARE-Applied Research brand. 1 EA.

## **Additional Info**

When a Stainless Steel Ferrule swages onto tubing, it is very difficult to remove it without damaging the Ferrule or the Tubing.

This tool is designed to remove CPI type Stainless Steel Ferrules from swaged HPLC Tubing, easily and without damaging the tubing.

Helps avoid cutting Tubing and making tubing too short or cutting off a perfect cut tip.