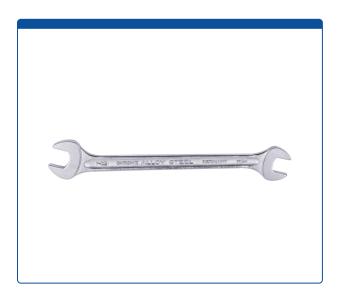

## Catalog Number

46030-02

Wrench, 3/8" x 7/16", Open Ended. Flat. ARE-Applied Research brand.

## **Additional Info**

This wrench is chosen for use for HPLC Instruments and Columns due to the size of the flat but also due to the optimal length of the shaft. This length provides sufficient leverage needed for tight fitting without requiring too much force by the user.

The opening covers the nuts without excessive over-hang.

MicroSolv Technology Corporation

9158 Industrial Blvd. NE, Leland, NC 28451 tel. (732) 380-8900, fax (910) 769-9435

Email: customers@mtc-usa.com

Website: www.mtc-usa.com