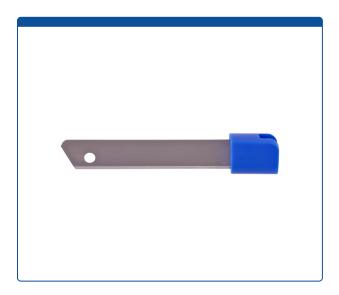

## Catalog Number

46040-R

**Cutting Blade,** Replacement for Clean Cut90 Tubing Cutter. ARE-Applied Research brand. 1 EA.

## **Additional Info**

This simple steel, blade is a replacement for the Clean Cut90™ Cutting Tool and has a "flat side" that produces a 90° cut on PEEK or Polymer Tubing. The blade is supplied wrapped in tin foil to prevent injury when removing from the packaging.