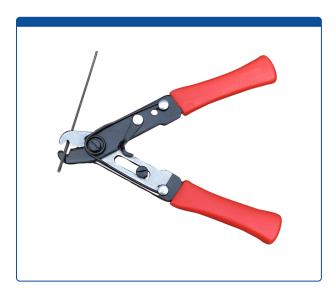

## Catalog Number

46050-01

**Scoring Tool, for Stainless Steel,** Pliers with Safety Latch. ARE-Applied Research brand. 1 EA.

## **Additional Info**

Cutting metal tubing is one of the most difficult tasks in chromatography. This tool will produce a satisfactory way to cut metal tubing which can be used in non-critical connections.

This Scoring Tool is not meant to cut the metal tubing all the way through but to score the tube in order to break it. This way you will not close the inner diameter of the tube. Use our <u>File</u> for removing the any burrs or other pieces of tubing that may remain.

This tool is designed to score 1/16" or 1/8" Stainless Steel Tubing.

For critical chromatography applications, we recommend you use our pre-cut tubing.