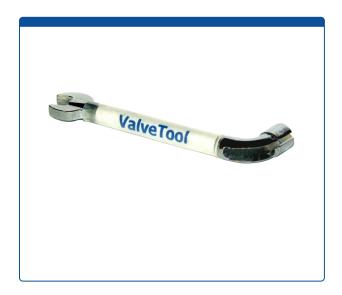

## Catalog Number

46090-V1

**Valve Tool, wrench** with 5/16 inch Flat and 1/4 inch opened slit end. ARE-Applied Research brand. 1 EA.

## **Additional Info**

A valve tool is very popular because it is designed to reach onto your HPLC instrument's, Rheodyne™ or a Valco™ injector while tubing is still attached to the injector or for use on other valves with 1/4 inch connecting nuts.

Easy to tighten or loosen the 1/4 inch connecting nuts without twisting the tubing during wrenching. *The opposite end of this valve tool is a 5/16 inch flat wrench.* 

**MicroSolv Technology Corporation** 