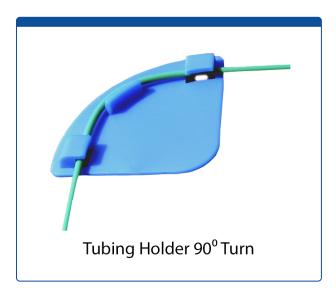

## Catalog Number

46552-90

**Tubing Holder, Knee, 90 Degree** Turn. Blue. ARE-Applied Research brand. 10/PK.

## **Additional Info**

This Tubing Holder, will keep your tubing "in place" when making a 90° turn, which is not easy. Avoid clutter and keep your system optimized.

These tubing knees will give you the right bend of your PEEK tubing, preventing close diameters, which do have a negative effect on the mechanical stability of your PEEK tubing and can cause poor internal dimensions.