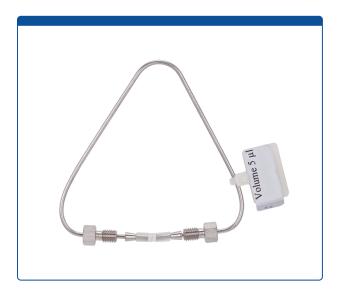

## Catalog Number

47004-005

**Sample Loop, Valco, 5 ul,** For GC Injectors, Stainless Steel. ARE-Applied Research brand. 1 EA.

## **Additional Info**

These injector sample loops are made with welded and annealed, 316 stainless steel tubing for unsurpassed injection reproducibility and accuracy.

Tubing is 0.18mm ID (+/- 0.025mm) and is supplied with 2 two-piece, small hex head, SS, high pressure tubing connectors with ferrules for fitting on the injectors. Tubing end cuts are made using EDC (electronic discharge) techniques to achieve square and burr free ends for zero-dead volume connections. A label with the loop volume is attached.