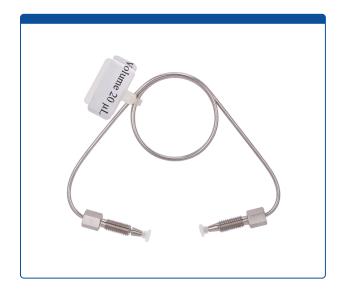

## 47004-020

**Sample Loop, Valco, 20 ul,** For GC Injectors, Stainless Steel. ARE-Applied Research brand. 1 EA.

## Additional Info

These injector sample loops are made with welded and annealed, 316 stainless steel tubing for unsurpassed injection reproducibility and accuracy.

Tubing is 0.25mm ID (+/- 0.025mm) and is supplied with 2 two-piece, small hex head, SS, high pressure tubing connectors with ferrules for fitting on the injectors. Tubing end cuts are made using EDC (electronic discharge) techniques to achieve square and burr free ends for zero-dead volume connections. A label with the loop volume is attached.