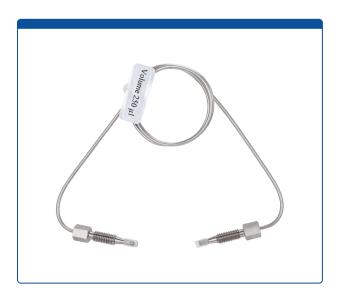

## Catalog Number

47004-250

**Sample Loop, Valco, 250 ul,** For GC Injectors, Stainless Steel. ARE-Applied Research brand. 1 EA.

## **Additional Info**

These injector sample loops are made with welded and annealed, 316 stainless steel tubing for unsurpassed injection reproducibility and accuracy.

Tubing is 0.75mm ID (+/- 0.025mm) and is supplied with 2 two-piece, small hex head, SS, high pressure tubing connectors with ferrules for fitting on the injectors. Tubing end cuts are made using EDC (electronic discharge) techniques to achieve square and burr free ends for Zero-Dead Volume Connections. A label with the loop volume is attached.

Use these loops with VICI® or Valco® brand GC injector valves.

MicroSolv Technology Corporation

9158 Industrial Blvd. NE, Leland, NC 28451 tel. (732) 380-8900, fax (910) 769-9435

Email: customers@mtc-usa.com