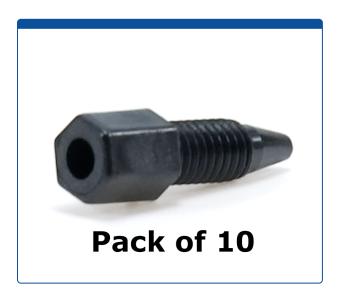

## Catalog Number

47301-04

**Tubing Connector Fittings,** high pressure, one piece, 1/16 inch, Carbon PEEK Endure, Black, small hex head with 10-32 screw threads. Finger tighten, ARE-Applied Research brand. 10/PK.

## **Additional Info**

These tubing connector fittings are used to connect PEEK or Stainless Steel tubing in the high pressures zones of HPLC systems.

Fitting has a 6 mm diameter knurled head, 20.5 mm total length (top to bottom) with a 13 mm thread length. The head of this fitting makes it excellent for use with sample loops or other tight places. Use the <u>Valve tool</u> for the extra push you may need to make it tight.