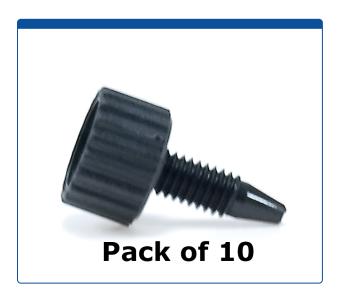

## Catalog Number

47301-05

**Tubing Connector Fittings,** high pressure, one piece, 1/16 inch, Carbon PEEK Endure, Black, large head with 10-32 screw threads. Finger tighten, ARE-Applied Research brand. 10/PK.

## **Additional Info**

These tubing connector fittings are used to connect PEEK or Stainless Steel tubing in the high pressures zones of HPLC systems.

Fitting has a large diameter knurled head for ease of generating torque, 21 mm total length (top to bottom) with a 12 mm thread length.