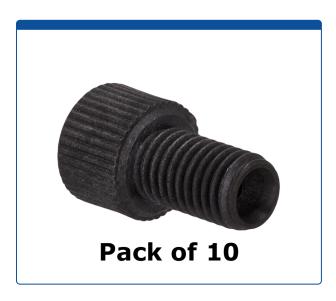

## Catalog Number

47301-20-K

**Tubing Connector Nuts,** low pressure, 1/16 inch, Carbon PEEK Endure, Black with 1/4-28 screw threads, for use with capillary tubing. ARE-Applied Research brand. 10/PK.

## **Additional Info**

These tubing connector nuts are used to connect PEEK or Stainless Steel tubing in the low pressures zones of HPLC systems.

This two piece connector must be used with a ferrule. Click <u>HERE</u> for ETFE ferrule Ordering Information.