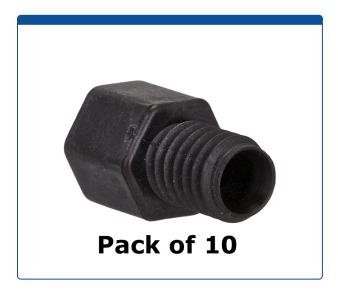

## Catalog Number

47301-22-K

**Tubing Connector Nuts,** low pressure, 2 mm, Carbon PEEK Endure, Black with M6 screw threads, for use with capillary tubing. ARE-Applied Research brand. 10/PK.

## **Additional Info**

These tubing connector nuts are used to connect PEEK or Stainless Steel tubing in the low pressures zones of HPLC systems.

This two piece connector must be used with a ferrule.

Carbon PEEK has been reinforced with carbon fiber, giving it the highest strength and stiffness of all the PEEK grades and improving its load-carrying capacity.