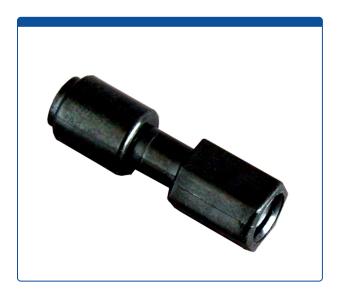

## Catalog Number

47302-01-005

**Union, Connector,** high pressure, 0.50 mm / 0.020 through hole with 10-32 screw threads, Carbon PEEK Endure, straight line. Use with 1/16 tubing. ARE-Applied Research brand. 5/PK.

## **Additional Info**

This "Union" is used to connect PEEK or stainless steel tubing on both ends, in the high pressures zones of HPLC systems.

Click <u>HERE</u> for suggested finger tightened connectors (nuts) which are sold separately.