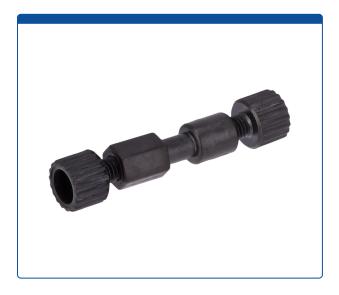

## 47302-02-005

**Union, Connector Kits,** high pressure, 0.50 mm / 0.020 inch through hole with 10-32 screw threads, Carbon PEEK Endure, straight line with connector nuts. Use with 1/16 tubing. ARE-Applied Research brand.

## Additional Info

This "Union" is used to connect PEEK or stainless steel tubing on both ends, in the high pressures zones of HPLC systems.

Supplied with 2 straight line Unions 47302-01 and four finger tighten connectors (nuts) 47301-01.