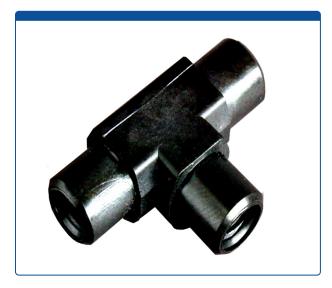

### 47302-11

**Union, Connector,** Tee, high pressure, 0.50 mm / 0.020 through hole with 10-32 screw threads. Carbon PEEK. Use with 1/16 tubing. ARE-Applied Research brand. Bulk Price.

### Additional Info

This "Union" is used to connect PEEK or Stainless Steel tubing on all ends, in the high pressures zones of HPLC systems. A "Tee Connection" is often used to split flow into two directions or to combine two streams into one.