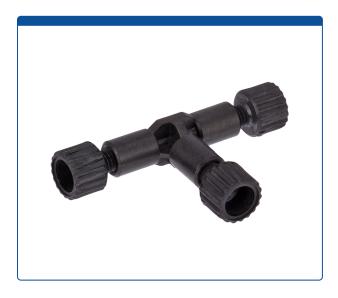

## Catalog Number

47302-12

**Union, Connector Kits,** Tee, high pressure, 0.50 mm / 0.020 through hole with 10-32 screw threads. Carbon PEEK Endure, with connector nuts. Use with 1/16 tubing. ARE-Applied Research brand. Bulk Price.

## **Additional Info**

These "Union" Tee's are used to connect PEEK or stainless steel tubing on all ends, in the high pressures zones of HPLC systems. An internal "T" flow pattern is often used to split flow into two directions or to combine two streams into one.

Dead Volume - 1.17 µL

Supplied with 2 Tee Unions <u>47302-11</u> and four finger tightened connectors (nuts) <u>47301-05</u>.

Carbon PEEK has been reinforced with carbon fiber, giving it the highest strength and stiffness of all the PEEK grades and improving its load-carrying capacity.