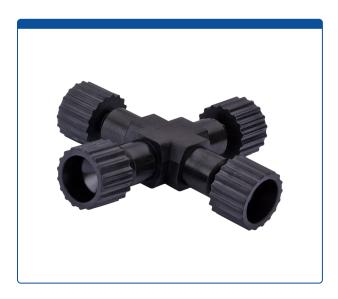

## Catalog Number

47302-26

**Union, Connector Kits,** Cross, high pressure, 0.50 mm / 0.020 through hole with 10-32 screw threads. Carbon PEEK Endure, with connector nuts. Use with 1/16 tubing. ARE-Applied Research brand. Bulk Price.

## **Additional Info**

These "Union" kits are used to connect PEEK or stainless steel tubing with the same connectors on all ends in the high pressures zones of HPLC systems. A "Cross (X)" internal flow pattern is often used to split flow into two or three directions or to combine two or three streams into one.

Supplied with 2 cross unions 47302-25 and four finger tightened connectors (nuts) 47301-05.

Carbon PEEK has been reinforced with carbon fiber, giving it the highest strength and stiffness of all the PEEK grades and improving its load-carrying capacity.