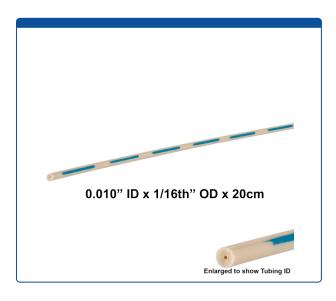

## Catalog Number

47305-25-20

Tubing, PEEK, Pre-Cut, 0.010 inch (0.25 mm) ID, 1/16th inch (1.6 mm) OD, Ultra-T grade, blue intermittent stripes, 20 cm long (+/- 1 mm). ARE-Applied Research brand. 5 PK.

• Color Code: Blue, Stripes for 0.010" (0.25mm) ID.

• Wall Thickness: 0.675 mm Pressure rating: 5600 psi.