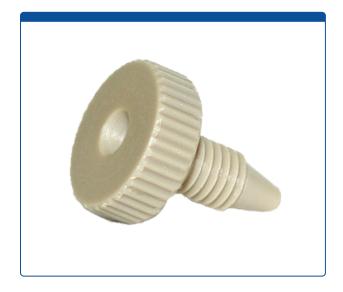

### 47320-01

**Tubing Connector Fittings,** high pressure, one piece, 1/16 inch, PEEK, Natural, short head and short length with 10-32 screw threads. Finger tighten, ARE-Applied Research brand. 1 EA.

#### Additional Info

These all PEEK tubing connector fittings are used to connect PEEK or Stainless Steel tubing in the high pressures zones of HPLC systems.

Fitting has a "short" (thickness is less than most fittings) 12 mm diameter knurled head, 15 mm total length (top to bottom) with an 11 mm thread length.

The short length is useful when your column has to be placed in a small space such as an oven or chiller and having a tubing connector with a short head and short total length helps with space requirements. The beveled inlet hole helps to make threading the tubing through the fitting easier.