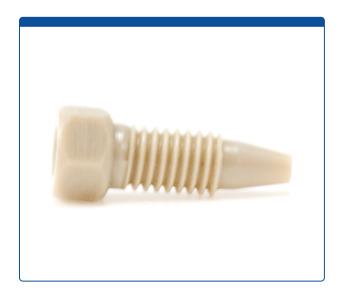

## Catalog Number

47320-20

**Tubing Connector Fittings,** high pressure, one piece, 1/16 inch, PEEK, Natural, small hex head, long length and 10-32 screw threads. Wrench tighten, ARE-Applied Research brand. 1 EA.

## **Additional Info**

This tubing connector fitting is used to connect PEEK or Stainless Steel tubing in the high pressures zones of HPLC systems.

This Fitting has a 7 mm diameter hexagonal head for use with a wrench to tighten or loosen the nut. The smaller, 7 mm diameter head allows this fitting to be used inside instruments when space is limited.

The 20 mm total length (top to bottom) with a 15 mm thread length allows for a an excellent, swaged connection that is similar in use to a Stainless Steel nut.

Click <u>HERE</u> for larger package quantity.