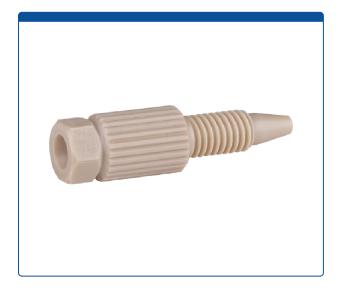

## 47320-25

**Tubing Connector Fittings,** high pressure, one piece, 1/16 inch, PEEK, Natural, small, Combihead/hex head with 10-32 screw threads. Finger tighten, ARE-Applied Research brand. 1 EA.

## Additional Info

This is one of our Most Popular, tubing connector fittings used to connect PEEK or Stainless Steel tubing in the high pressures zones of HPLC systems.

This unique Fitting has a 12 mm diameter knurled head that has a hexagonal part for wrenching that final quarter turn or for loosening the nut. The smaller, 8 mm diameter head allows this fitting to be used inside instruments when space is limited.

The 28 mm total length (top to bottom) with a 14 mm thread length allows for a an excellent, swaged connection. *Click <u>HERE</u> for larger package quantity.* 

MicroSolv Technology Corporation 9158 Industrial Blvd. NE, Leland, NC 28451 tel. (732) 380-8900, fax (910) 769-9435 Email: customers@mtc-usa.com Website: www.mtc-usa.com Price \$10.59