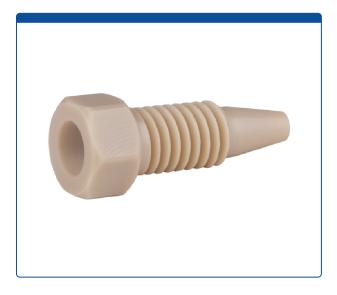

## 47320-27

**Tubing Connector Fittings,** high pressure, one piece, 1/16 inch, PEEK, Natural, small hex head, short length and 10-32 screw threads. Wrench tighten, ARE-Applied Research brand. 1 EA.

## Additional Info

This tubing connector fitting is used to connect PEEK or Stainless Steel tubing in the high pressures zones of HPLC systems.

This Fitting has a 7 mm diameter hexagonal head for use with a wrench to tighten or loosen the nut. The smaller, 7 mm diameter head allows this fitting to be used inside instruments when space is limited.

The 17 mm total length (top to bottom) with a 13 mm thread length allows for a an excellent, swaged connection that is similar in use to a Stainless Steel nut.

Click <u>HERE</u> for larger package quantity.