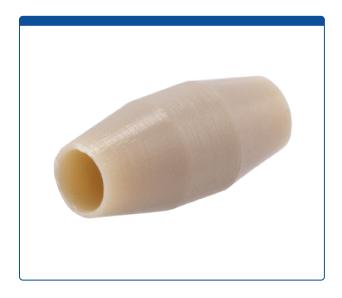

## Catalog Number

47320-34

Ferrule, for use with two piece, high pressure, tubing connectors for 1/16 inch PEEK Tubing. Universal double cone. ARE-Applied Research brand. 1 EA.

## Additional Info

This double cone ferrule will swage on to the PEEK tubing in two places for a great grip on the tubing. Also, when the MicroSolv Brand 2 piece PEEK ubing Connector is used, the shape of this ferrule will not twist the tubing when you turn the fittings.