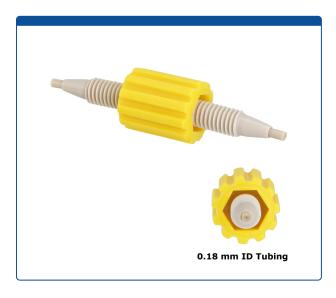

## Catalog Number

47450-02

**Union, Column Coupler**, universal fit 0.18 mm through hole 0.007 inch ID tubing. Color coded yellow. PEEK. ARE-Applied Research brand. 1 EA.

## **Additional Info**

This convenient column connector is used to join two HPLC columns or a guard column and an analytical column in series.

Sleeve is color coded yellow to identify the tubing internal diameter and is made from polypropylene.