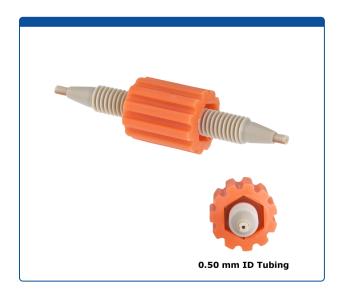

## 47450-04

**Union, Column Coupler**, universal fit 0.50 mm through hole 0.020 inch (0.50 mm) ID tubing. Color coded orange. PEEK. ARE-Applied Research brand. 1 EA.

## Additional Info

This convenient column connector is used to join two HPLC columns or a guard column and an analytical column in series.

Sleeve is color coded orange to identify the tubing internal diameter and is made from polypropylene.