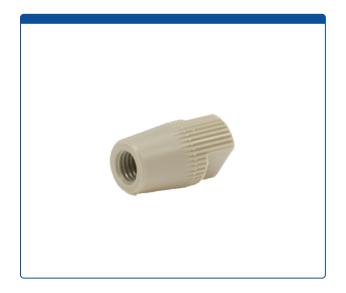

## 47450-05

**Adapter,** for use with Low to Medium Pressure HPLC. 10-32 female to female connection, 0.25 mm bore size. PEEK. ARE-Applied Research brand. 1 EA.

## Additional Info

This End Fitting is made for 2.1mm ID PEEK Columns with standard HPLC column 10-32 (tubing inlet) screw threads and 1/4"-28 "column tube" screw threads. The through hole is 0.25mm.

Designed for use only with our All-PEEK HPLC Column Hardware and not recommended for use with stainless steel columns.