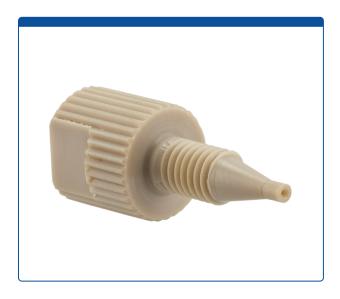

## Catalog Number

47451-01-010

**Adapter,** for use with low to medium pressure HPLC. 1/4-28 female to 10-32 male connection, 0.40 mm / 0.016 bore size. PEEK. ARE-Applied Research brand. 10/PK.

## **Additional Info**

This finger tightened adapter makes changing from a standard 1/4-28 threaded female port to a 10/32 female port very easy and convenient. This all-PEEK adapter has a standard male connector with a built-in ferrule with a "universal" pilot length.

Maximum Temperature: 100°CMaximum Pressure: 8,000 psig.

• Click <u>HERE</u> for a bulk pricing inquiry.

The "flat" section on the knurled adapter allows to use a wrench for an extra 1/8 of clockwise turn for tighter sealing or a slight counterclockwise turn to help remove if a tight fitting is too hard for hand removal. The flat section can also be used to hold the adapter in place with a wrench while the male nut is tightened in the adapter.