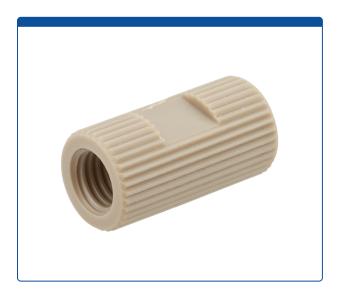

## **Additional Info**

These wider bore, all-PEEK adapters have one side with a 1/4-28 threaded female port, and the other side is a female Luer slip connection.

These easy to install adapters are great tools for priming HPLC instruments through the prime purge valve with a syringe.

- Maximum Temperature: 100°C.
- Maximum Pressure: 8,000 psig.
- Click <u>HERE</u> for economical pack of 10.
- Click <u>HERE</u> for 10-32 threaded adapter.

The "flat" section on the knurled adapter allows to use a wrench for an extra 1/8 of clockwise turn for tighter sealing or a slight counterclockwise turn to help remove if a tight fitting is too hard for hand removal. The flat section can also be used to hold the adapter in place with a wrench