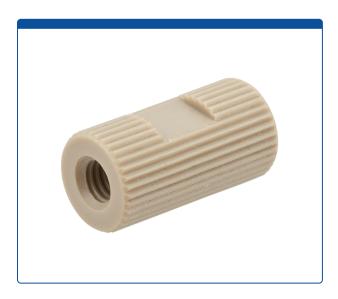

## **Additional Info**

This all-PEEK adapter has a standard 10-32 female screw thread port on one side and a 1/4-28 female screw thread port on the other side.

This adapter is great tools for manually priming HPLC instruments through the prime purge valve.

- Maximum Temperature: 100°C
- Maximum Pressure: 8,000 psig.
- Click <u>HERE</u> for economical pack of 10.
- Click <u>HERE</u> for 1/4-28 threaded adapter.

The "flat" section on the knurled adapter allows to use a wrench for an extra 1/8 of clockwise turn for tighter sealing or a slight counterclockwise turn to help remove if a tight fitting is too hard for hand removal. The flat section can also be used to hold the adapter in place with a wrench