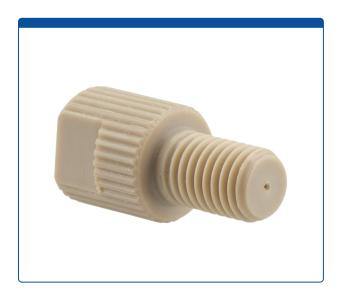

## Catalog Number

47451-41-005

**Adapter,** for use with low to medium pressure HPLC. 10-32 female to 1/4-28 male connection, 0.40 mm / 0.016 bore size. PEEK. ARE-Applied Research brand. 5/PK.

## **Additional Info**

This all-PEEK adapter has 10-32 threaded male connector on one side and 1/4-28 threaded, female port on the other side.

These are great for medium and low-pressure applications when you want to connect a 10-32 male nut to an existing 1/4-28 female port.

Maximum Temperature: 100°C

Maximum Pressure: 8,000 psig.

Click <u>HERE</u> for economical pack of 10.

The "flat" section on the knurled adapter allows to use a wrench for an extra 1/8 of clockwise turn for tighter sealing or a slight counterclockwise turn to help remove if a tight fitting is too hard for hand removal. The flat section can also be used to hold the adapter in place with a wrench while the male nut is tightened in the adapter.