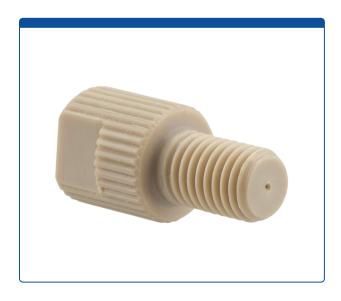

## Catalog Number

47451-41-010

**Adapter,** for use with low to medium pressure HPLC. 10-32 female to 1/4-28 male connection, 0.40 mm / 0.016 bore size. PEEK. ARE-Applied Research brand. 10/PK.

## **Additional Info**

This all-PEEK adapter has 10-32 threaded male connector on one side and 1/4-28 threaded, female port on the other side.

These are great for medium and low-pressure applications when you want to connect a 10-32 male nut to an existing 1/4-28 female port.

Maximum Temperature: 100°CMaximum Pressure: 8,000 psig.

• Click <u>HERE</u> for pack of 5.

The "flat" section on the knurled adapter allows to use a wrench for an extra 1/8 of clockwise turn for tighter sealing or a slight counterclockwise turn to help remove if a tight fitting is too hard for hand removal. The flat section can also be used to hold the adapter in place with a wrench while the male nut is tightened in the adapter.