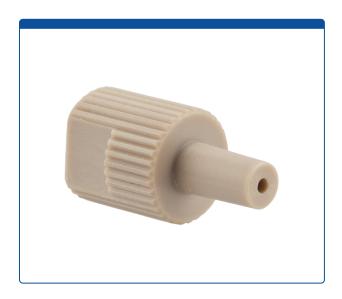

## **Additional Info**

This wider bore, all-PEEK adapter has a 10-32 threaded female port on one side and a male Luer slip connector on the other side.

This is a great tool for using tubing with a priming valve on HPLC instruments.

- Maximum Temperature: 100°C
- Maximum Pressure: 8,000 psig.
- Click <u>HERE</u> for economical pack of 10.
- Click <u>HERE</u> for 1/4-28 threaded adapter.

The "flat" section on the knurled adapter allows to use a wrench for an extra 1/8 of clockwise turn for tighter sealing or a slight counterclockwise turn to help remove if a tight fitting is too hard for hand removal. The flat section can also be used to hold the adapter in place with a wrench while the male nut is tightened in the adapter.