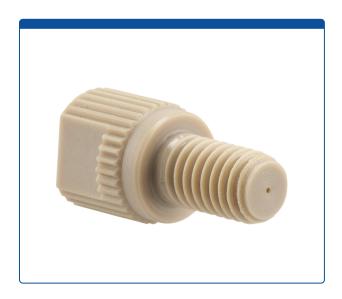

## Catalog Number

47451-51-010

**Adapter,** for use with low to medium pressure HPLC. 10-32 female to M6 male connection, 0.40 mm / 0.016 bore size. PEEK. ARE-Applied Research brand. 10/PK.

## **Additional Info**

This all-PEEK adapter is great for low to medium pressures and has a 10-32 threaded female port on one side and a European style M6 male screw thread connector on the other side.

Maximum Temperature: 100°CMaximum Pressure: 8,000 psig.

Click <u>HERE</u> for pack of 5.

The "flat" section on the knurled adapter allows to use a wrench for an extra 1/8 of clockwise turn for tighter sealing or a slight counterclockwise turn to help remove if a tight fitting is too hard for hand removal. The flat section can also be used to hold the adapter in place with a wrench while the male nut is tightened in the adapter.