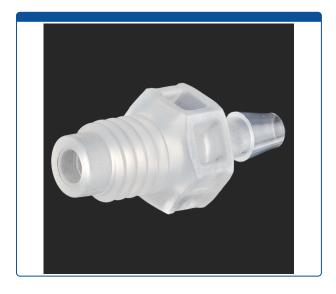

## Catalog Number

47452-03-010

**Adapter,** for use with low pressure. Barbed connection for 3/32 inch tubing to M6 male connection. Polypropylene. ARE-Applied Research brand. 10/PK.

## **Additional Info**

This fitting has an M6 European style thread on one side and the other side is barbed which will hold tubing when slid over the barbed fitting.

Maximum Temperature: 100°CMaximum Pressure: 1,000 psig.