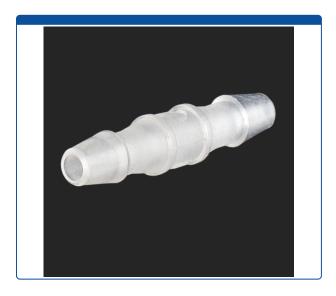

## Catalog Number

47452-04-010

**Union,** for use with low pressure. Barbed connection for 1/16 inch tubing. Polypropylene. ARE-Applied Research brand. 10/PK.

## **Additional Info**

This union connects 1/6th inch (1.6 mm) tubing when slid over the barbed fittings.

Maximum Temperature: 100°CMaximum Pressure: 1,000 psig.

For a tubing adapter to connect 1/16th inch (1.6 mm) ID tubing to 1/8th inch (3.2 mm) ID tubing, Click <u>HERE.</u>