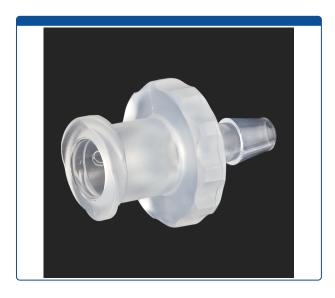

## Catalog Number

47452-07-010

Adapter, for use with low pressure HPLC. 3/32 inch barbed connection. Polypropylene. ARE-Applied Research brand. 10/PK.

## Additional Info

This adapter has a hose barb for 3/32 inch (2.4 mm) ID tubing on one side and a female, Luer Lock port on the other side.

This adapter is great when using a syringe to connect to tubing.