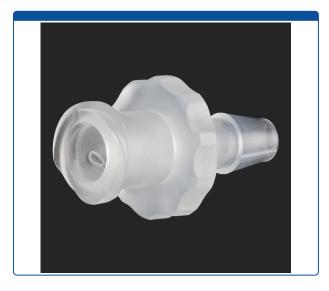

## 47452-12

Adapter, for use with low pressure. Female luer lock to barbed connection for 1/8 inch tubing. Polypropylene. ARE-Applied Research brand. Bulk Price.

## Additional Info

This adapter has a female Luer Lock port on one side and a hose barb connector on the other side for 1/8th inch (3.2 mm) ID tubing. *Bulk packaging.* 

This adapter is excellent when connecting 1/8th inch tubing to a syringe.