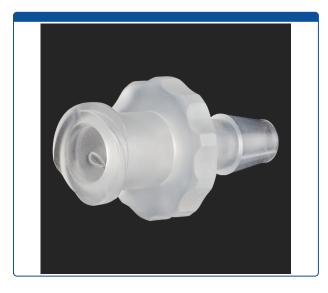

## 47452-12-010

Adapter, for use with low pressure. Female luer lock to barbed connection for 1/8 inch tubing. Polypropylene. ARE-Applied Research brand. 10/PK.

## Additional Info

This adapter has a female Luer Lock port on one side and a hose barb connector on the other side for 1/8th inch (3.2 mm) ID tubing.

This adapter is excellent when connecting 1/8th inch tubing to a syringe.