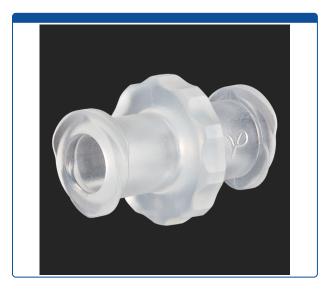

## 47452-15-010

Adapter, for use with low pressure. Female luer lock to female luer lock. Polypropylene. ARE-Applied Research brand. 10/PK.

## Additional Info

This adapter has a female Luer Lock connection port on both sides.

This adapter is excellent when using a syringe and you want to another syringe or a port with a male Luer Lock or Luer slip connector.