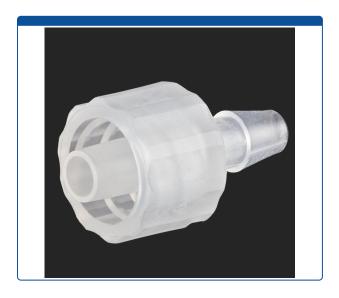

## Catalog Number

47452-32

**Adapter**, for use with low pressure. Male luer to barbed connection for 1/8 inch tubing. Polypropylene. ARE-Applied Research brand. Bulk Price.

## **Additional Info**

This adapter has a male Luer Lock connection on one side and a hose barb male connection on the other side that accommodates 1/8th inch (3.2 mm) ID tubing.

This adapter is excellent when using a syringe filter or other device that has a female Luer Lock or Luer Slip port and you want to connect with 1/8th inch (3.2 mm) OD tubing.