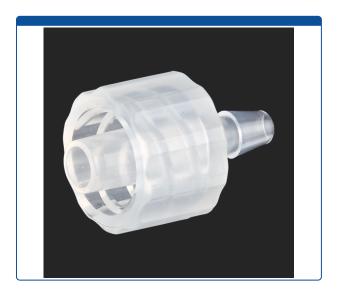

## Catalog Number

47452-34

**Adapter,** for use with low pressure HPLC. Male luer to 3/32 inch barbed connection. Polypropylene. ARE-Applied Research brand. Bulk Price.

## **Additional Info**

This adapter has a male Luer Lock connection on one side and a hose barb connection on the other side that accommodates 3/32nd inch (2.4 mm) ID tubing with a through hole of 0.163 inches (4.15 mm).

This adapter is excellent when using a syringe filter or other device that has a female Luer Lock or Luer Slip port and you want to connect tubing with 3/32nd inch ID.

Maximum Temperature: 100°C.Maximum Pressure: 1,000 psig.