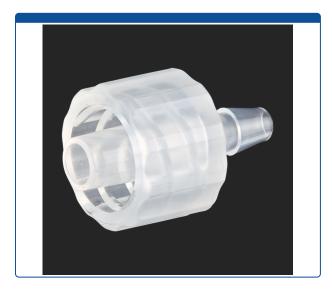

## 47452-34-010

Adapter, for use with low pressure HPLC. Male luer to 3/32 inch barbed connection. Polypropylene. ARE-Applied Research brand. 10/PK.

## Additional Info

This adapter has a male Luer Lock connection on one side and a ho

se barb connection on the other side that accommodates 3/32nd inch (2.4 mm) ID tubing with a through hole of 0.163 inches (4.15 mm).

This adapter is excellent when using a syringe filter or other device that has a female Luer Lock or Luer Slip port and you want to connect tubing with 3/32nd inch ID.

- Maximum Temperature: 100°C.
- Maximum Pressure: 1,000 psig.
- Click <u>HERE</u> for bulk pricing.