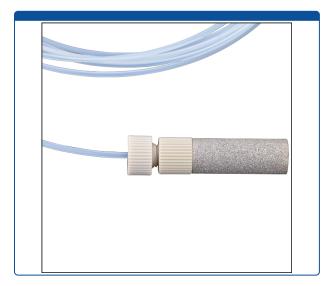

## 48220-07-005

**Mobile Phase Filter, 20 um,** Stainless Steel, 0.375 inch OD, 1 inch long, 1/16 inch connector. EPP-Porous Products brand. 5/PK.

## Additional Info

These 316L Stainless Steel filters are manufactured to provide a very high filter capacity and throughput and are passivated with a 30% nitric acid solution. The 20 um porosity will filter out larger undissolved particles from your solvents before they enter your HPLC pumps, columns and instrument.

These filters will produce much less resistance to the vacuum and the in-flow of solvents than the 2 um or the 10 um filters.

Included with each *Mobile Phase Solvent Filter* is one ETFE ferrule and one low pressure male nut connector for use with 1/16th inch (1.6 mm) OD tubing. Tubing sold separately.