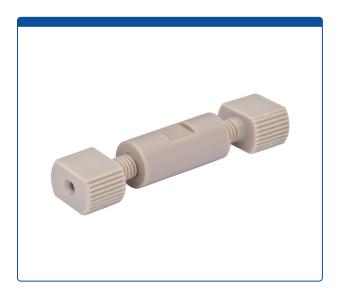

## Catalog Number

49302-07

**Union, connector set,** low pressure, 0.8 mm (0.031 inch) through hole with 10-32 mm screw threads. PEEK, straight line. Use with 1/16 inch tubing. ARE-Applied Research brand. Bulk Price.

## **Additional Info**

This all-PEEK set of one union and two finger tight fittings, with built in ferrules and standard pilot lengths, allow you to connect two pieces of low pressure, 1/16th tubing in a straight line.

Maximum Temperature: 100°CMaximum Pressure: 1,000 psig.

Click <u>HERE</u> for economical pack of 10.

The "flat" sections on the union and the nuts allows the use of wrenches for an extra 1/8 of clockwise turn for tighter sealing or a slight counterclockwise turn to help remove if a tight fitting is too hard for hand removal.