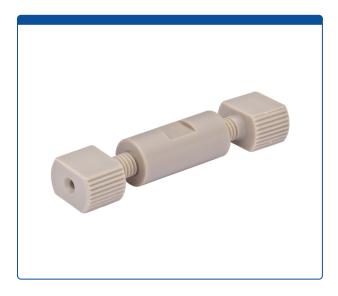

## Catalog Number

49302-07-010

**Union, connector set,** low pressure, 0.8 mm / 0.031 inch through hole with 10-32 mm screw threads. PEEK, straight line. Use with 1/16 inch tubing. ARE-Applied Research brand. 10/PK.

## **Additional Info**

This all-PEEK set of one union and two finger tight fittings, with built in ferrules and standard pilot lengths, allow you to connect two pieces of low pressure, 1/16th tubing in a straight line.

Maximum Temperature: 100°C
Maximum Pressure: 1,000 psig.

Click <u>HERE</u> for a smaller pack of 5.

The "flat" sections on the union and the nuts allows the use of wrenches for an extra 1/8 of clockwise turn for tighter sealing or a slight counterclockwise turn to help remove if a tight fitting is too hard for hand removal.