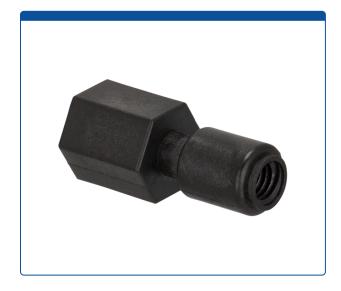

## 49302-08-005

**Union, Connector,** low pressure, 1.0 mm / 0.040 inch through hole with 10-32 to 1/4-28 reducing screw threads. Carbon PEEK Endure. Use with 1/16 tubing. ARE-Applied Research brand. 5/PK.

## Additional Info

This black, all carbon-PEEK connector has a 10-32 threaded female port on one side and a 1/4-28 threaded female port on the other side. This reducing union is designed to connect 1/16th inch (1.6 mm) ID tubing with male nuts with different threads.